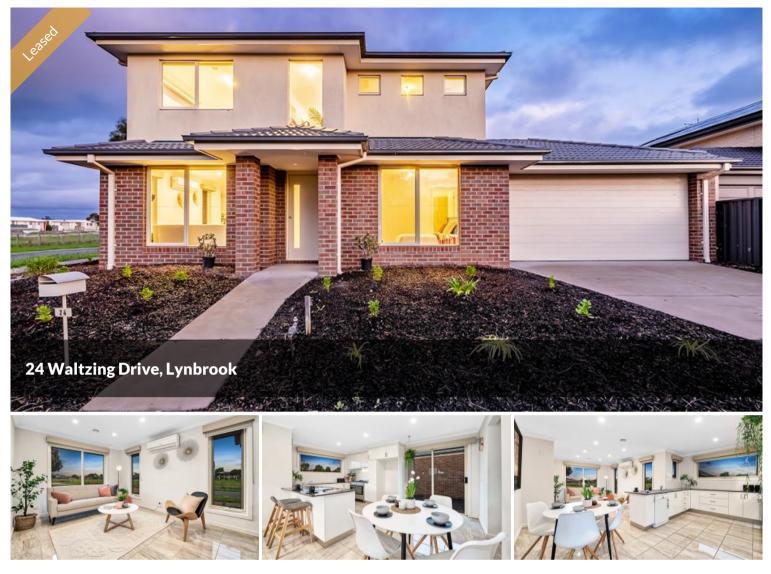

## **Under Application**

Built in 2016, this 2 storey street front townhouse has been smartly designed for a busy lifestyle and will appeal to occupiers and investors alike. Behind its thoroughly modern facade you find a light filled home with a living/dining area, beautiful porcelain tiles throughout, plus a gorgeous kitchen featuring stone benches and stainless steel appliances. There are 2 generous bedrooms upstairs and a living area. The master has a spacious walk-in wardrobe with a beautiful ensuite and is located downstairs. There is an additional family bathroom and powder rooms on each level. Ducted heating is also included along with 2 split systems, a double garage with remote door and internal access, plus an easily maintained courtyard. In a private street the location grants easy access to the South Gippsland and Westernport Highways. Whilst also being walking distance to Lynbrook Railway Station, Merinda Park Station, The Sikh Hindu Temple, Lynbrook and Lyndhurst shopping centres and surrounded by quality primary and secondary schools. This property offers all amenities at your fingertips.