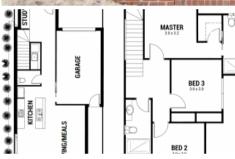

## TO BE CONSTRUCTED!

What a great time to buy! Brand New Townhouses now selling! Finance options are available.

Call Matthew on 0434 793 008 for more information.

Included Upgrades:

- Kitchen bench tops 20mm edge engineered stone.
- Panel lift door with automated lifter, remote-controlled.
- Mixer tapware (Basin/Shower/Wall Sink/Laundry)
- Kitchen Sink 2 x main bowl.
- 1 TV points connected to FTA antenna
- Soft close drawers throughout
- Pull out in cupboard twin bin
- SS Appliances
- Dishwasher
- All floor coverings as plan.