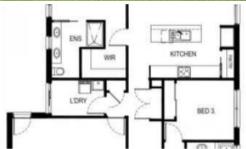

The home comprises 3 bedrooms master bedroom with ensuite and walk in robe, two further bedrooms with built in robes, Fabulous kitchen and meals area featuring stainless steel appliances and dishwasher.