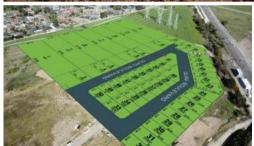

28.70r

LOT **3 3855m**<sup>2</sup> (147.36)

29.96m

12.50m

Lot 3 Guru Boulevard (Lynbrook Greens), Lynbrook

## READY TO BUILD! CLOSE TO RAILWAY STATION!

Walking distance from Merinda Park Train Station and next to Temple. Easy access to freeways. Introducing this 3855m2 vacant land in Lynbrook Greens Estate, Lynbrook. Located close to the Merinda Park Train Station, Shops, Schools and other amenities. Take advantage of this chance to secure a piece of real estate in a newly emerging estate.