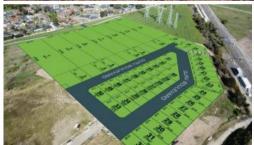

28.70n

LOT 10 3855m<sup>2</sup> (111.40) 12.50n

29.96m

Lot 10 Guru Boulevard (Lynbrook Greens), Lynbrook

## READY TO BUILD! CLOSE TO RAILWAY STATION!

Walking distance from Merinda Park Train Station and next to Temple. Easy access to freeways. Introducing this 3855m2 vacant land in Lynbrook Greens Estate, Lynbrook. Located close to the Merinda Park Train Station, Shops, Schools and other amenities. Take advantage of this chance to secure a piece of real estate in a newly emerging estate.