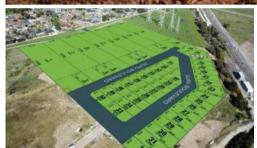

18.60m ж ьот 1**3 4711m**<sup>2</sup>

27.96m

Lot 13 Guru Boulevard (Lynbrook Greens), Lynbrook

(145.36)

## READY TO BUILD! CLOSE TO RAILWAY STATION!

Walking distance from Merinda Park Train Station and next to Temple. Easy access to freeways. Introducing this 3855m2 vacant land in Lynbrook Greens Estate, Lynbrook. Located close to the Merinda Park Train Station, Shops, Schools and other amenities. Take advantage of this chance to secure a piece of real estate in a newly emerging estate.

Price \$640,000 - \$690,000

Property Type Residential

Property ID 5723

Land Area 4,711 m2