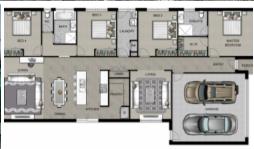

Price \$732,800\*
Property Type Residential
Property ID 5832
Land Area 375 m2
Floor Area 210 m2