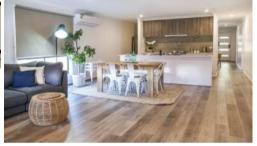

### Included Upgrades:

- Kitchen bench tops 20mm edge engineered stone.
- Coloured driveway & associated path allowance.
- Panel lift door with automated lifter, remote controlled.
- Mixer tapware (Basin/Shower/Wall Sink/Laundry)
- Kitchen Sink 2 x main bowl.
- 1 TV points connected to FTA antenna
- Soft close drawers throughout
- Pull out in cupboard twin bin
- SS Appliances
- Dishwasher
- All floor coverings as plan.