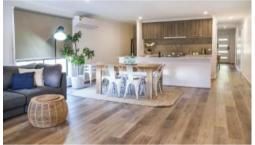

#### Included Upgrades:

- Kitchen bench tops 20mm edge engineered stone.
- Coloured driveway & associated path allowance.
- Panel lift door with automated lifter, remote controlled.
- Mixer tapware (Basin/Shower/Wall Sink/Laundry)
- Kitchen Sink 2 x main bowl.
- 1 TV points connected to FTA antenna
- Soft close drawers throughout
- Pull out in cupboard twin bin
- SS Appliances
- Dishwasher
- All floor coverings as plan.