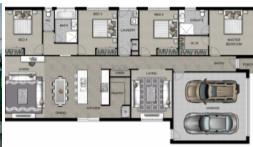

## **BAND NEW H&L!**

Brand New House & Land to be constructed in San Remo! Fully customizable designs & finance options are available. Call Matthew on 0434 793 008 for more information.

#### Included Upgrades:

- Kitchen bench tops 20mm edge engineered stone.
- Coloured driveway & associated path allowance.
- Panel lift door with automated lifter, remote controlled.
- Mixer tapware (Basin/Shower/Wall Sink/Laundry)
- Kitchen Sink 2 x main bowl.
- 1 TV points connected to FTA antenna
- Soft close drawers throughout
- Pull out in cupboard twin bin
- SS Appliances
- Dishwasher
- All floor coverings as plan.

\*House is to be constructed. Price is subject to site costs, additional design guidelines & travel when applicable. The base price includes standard brick façade images for illustra