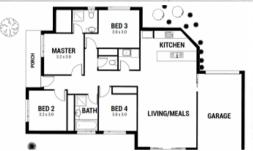

Price \$668,000
Property Type Residential
Property ID 5840
Land Area 435 m2
Floor Area 17 m2