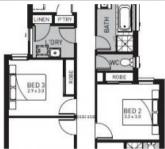

## **TURNKEY INCLUSIONS:**

- FIXED PRICE SITE COSTS
- FIXED PRICE ROCK COSTS
- 900MM APPLIANCES
- 20MM CAESARSTONE BENCHTOP TO KITCHEN/ENS/BATH

Price \$540,842 Property Type Residential Property ID 5853