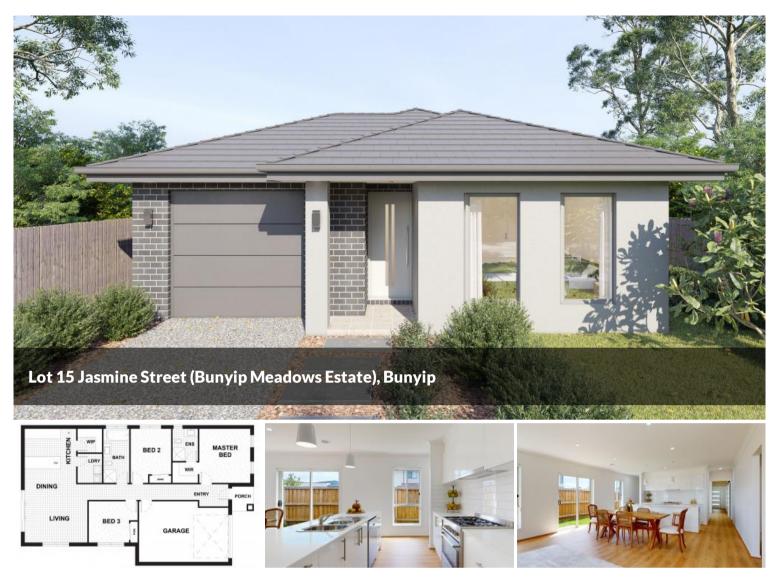

## Secure Your Dream Home in Bunyip

Discover the ideal blend of comfort and convenience at Bunyip Meadows Estate. Nestled in a serene location, yet just moments from essential amenities and public transport, this house and land package promises an idyllic lifestyle.

## 🔚 3 🔊 2 🛱 1 🗔 700 m2

| Price         | \$614,270   |
|---------------|-------------|
| Property Type | Residential |
| Property ID   | 5910        |
| Land Area     | 700 m2      |
| Floor Area    | 130 m2      |