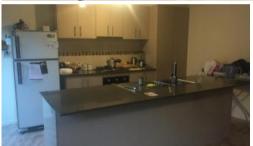

This home features quality fixtures and fittings throughout

- \* Master bedroom complete with walk in robe and ensuite
- \* Remaining bedrooms with built in robes
- \* Kitchen complete with ample cupboard space, stainless steel
- appliances including dishwasher and stone benches
- \* Centrally located bathroom with separate toilet
- \* Double remote control garage with internal access
- \* Laundry with external access
- \* Ducted heating and cooling