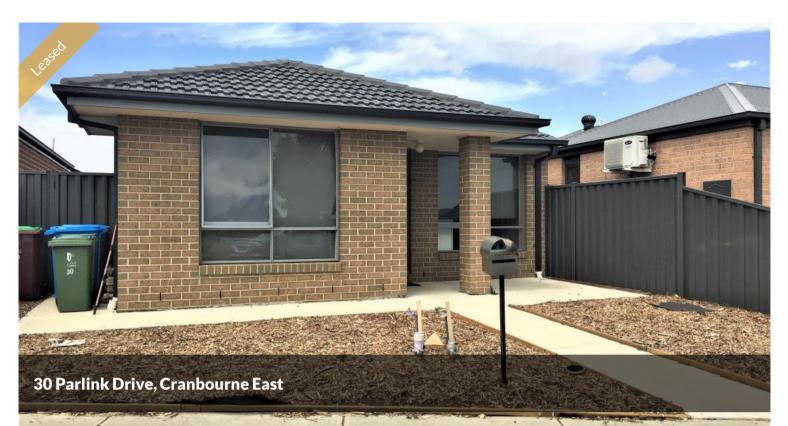

This home features quality fixtures and fittings throughout

- \* Master bedroom complete with walk in robe and ensuite
- \* Remaining bedrooms with built in robes
- \* Kitchen complete with ample cupboard space, stainless steel
- appliances including dishwasher and stone benches
- \* Centrally located bathroom with separate toilet
- \* Double remote control garage with internal access
- \* Laundry with external access
- \* Ducted heating and cooling

🛏 3 🔊 3 🖨 3

| Price         | \$390 per Week |
|---------------|----------------|
| Property Type | Rental         |
| Property ID   | 67             |

**Agent Details** 

Anne Rea - 0423326975