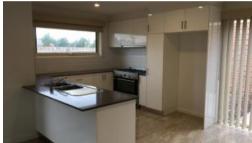

## **Near New Double Story Home**

Master bedroom located downstairs with walk in robe and ensuite Open plan kitchen and dining area including dishwasher, stone benches and stainless steel 900mm oven. Separate powder room and large laundry.