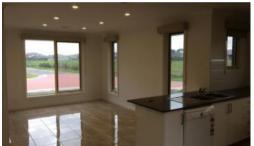

## **Near New Double Story Home**

Master bedroom located downstairs with walk in robe and ensuite Open plan kitchen and dining area including dishwasher, stone benches and stainless steel 900mm oven. Separate powder room and large laundry.