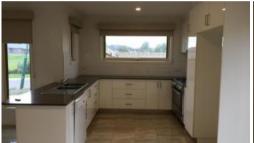

## **Near New Double Story Home**

Master bedroom located downstairs with walk in robe and ensuite Open plan kitchen and dining area including dishwasher, stone benches and stainless steel 900mm oven. Separate powder room and large laundry.