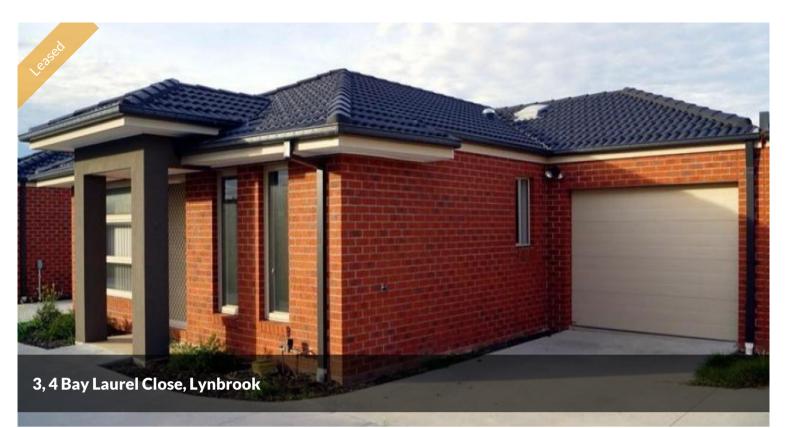

## **Unit Set In A Quiet Location**

- \* Master bedroom with walk in robe & ensuite
- \* Remaining bedrooms complete with built in robes
- \* Centrally located bathroom with separate toilet
- \* Open plan kitchen & dining area with stainless steel appliances
- \* Ducted heating throughout and split system in the living area
- \* Remote control garage with internal access
- \* Separate large laundry