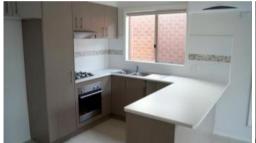

## **Unit Set In A Quiet Location**

- \* Master bedroom with walk in robe & ensuite
- \* Remaining bedrooms complete with built in robes
- \* Centrally located bathroom with separate toilet
- \* Open plan kitchen & dining area with stainless steel appliances
- \* Ducted heating throughout and split system in the living area
- \* Remote control garage with internal access
- \* Separate large laundry