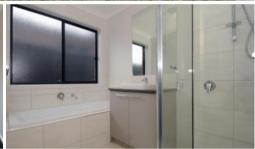

## **Brand New Home**

This home is sure to impress with large open plan kitchen including dishwasher and 900 mm stainless steel appliances, stone benches and massive walk in pantry

- Master bedroom located at the front of the home with ensuite with oversized shower and large walk in robe
- Remaining bedrooms with mirrored built in robes
- Centrally located bathroom with separate toilet
- Two large separate living areas
- Laundry with external access
- Alfresco area perfect for entertaining
- Double remote control garage with internal access