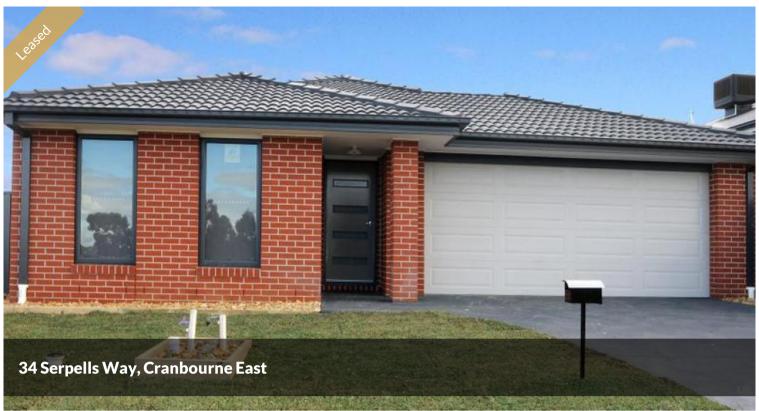

## **Brand New Home**

This home is sure to impress with large open plan kitchen including dishwasher and 900 mm stainless steel appliances, stone benches and massive walk in pantry

- Master bedroom located at the front of the home with ensuite with oversized shower and large walk in robe
- Remaining bedrooms with mirrored built in robes
- Centrally located bathroom with separate toilet
- Two large separate living areas
- Laundry with external access
- Alfresco area perfect for entertaining
- Double remote control garage with internal access