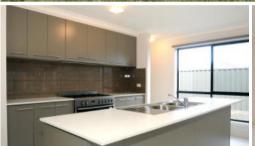

## **Brand New Home**

This home is sure to impress with large open plan kitchen including dishwasher and 900 mm stainless steel appliances, stone benches and massive walk in pantry

- Master bedroom located at the front of the home with ensuite with oversized shower and large walk in robe
- Remaining bedrooms with mirrored built in robes
- Centrally located bathroom with separate toilet
- Two large separate living areas
- Laundry with external access
- Alfresco area perfect for entertaining
- Double remote control garage with internal access