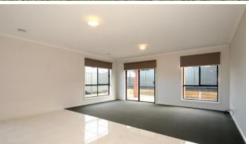

## **Brand New Home**

This home is sure to impress with large open plan kitchen including dishwasher and 900 mm stainless steel appliances, stone benches and massive walk in pantry

- Master bedroom located at the front of the home with ensuite with oversized shower and large walk in robe
- Remaining bedrooms with mirrored built in robes
- Centrally located bathroom with separate toilet
- Two large separate living areas
- Laundry with external access
- Alfresco area perfect for entertaining
- Double remote control garage with internal access