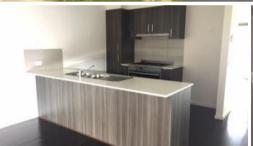

## **Quiet Location**

- Open plan kitchen complete with 900mm appliances, stone benches, dishwasher & ample cupboard space
- Separate living area located at the front of the home
- All bedrooms are upstairs with built in robes
- Master bedroom complete with ensuite
- Double remote control garage with internal and rear access
- Living area overlooking the alfresco area perfect for entertaining
- Ducted heating and evaporative cooling