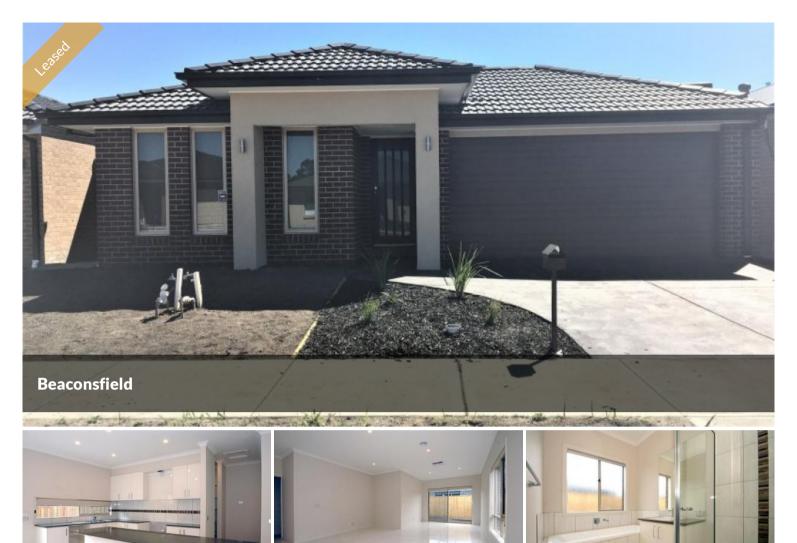

## Features

- 4 Bedrooms
- Two separate living areas
- Master bedroom with walk in robe and ensuite with double basins, separate toilet & oversized shower.
- Remaining bedrooms with built in robes
- Open plan kitchen with stone bench tops , 900mm free standing oven, dishwasher and massive walk in pantry
- Laundry with external access
- Double remote control garage with internal access
- Ducted heating & cooling
- Low maintainance gardens

Plus many more inclusions for a luxury lifestyle!

This perfect family home is located close to Schools, 5 minutes to beaconsfield train station, family restaurants, minutes to the Princes Highway, Shopping centres and the Cardinia Creek parklands.

Beaconsfield is situated 46 km south-east of Melbourne's CBD, a stone throw away from Berwick.

**Price** \$375 per Week

Property ID 79