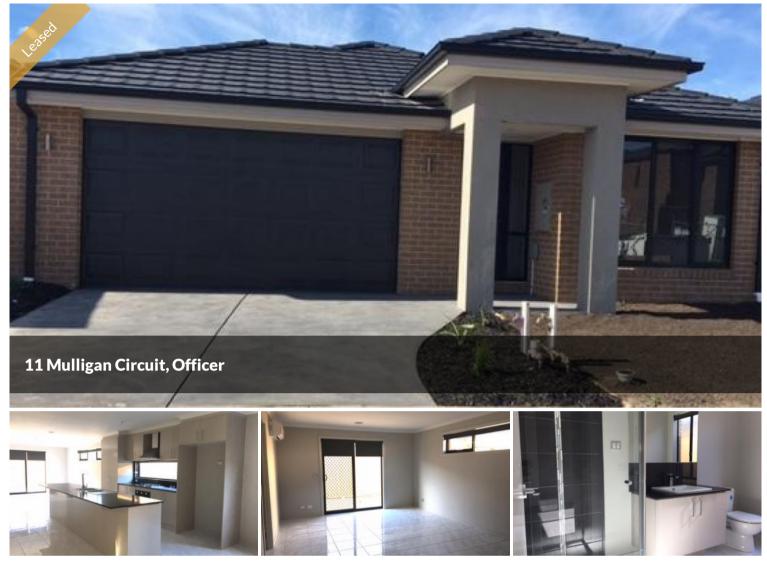

## THREE BEDROOM PLUS STUDY

This brand new home is located in a central location to all amenities

- Master bedroom complete with ensuite and walk in robe at the rear of the home
- Remaining two bedrooms with built in robes
- Open plan kitchen with island bench, stainless steel appliances including
- dishwasher and stone benches
- Study or second living area
- Tiled living and dining area with split system air conditioner
- Separate laundry
- Ducted heating
- Remote garage with internal door and rear access

🛏 3 🔊 2 🛱 3

| Price         | \$370 per Week |
|---------------|----------------|
| Property Type | Rental         |
| Property ID   | 80             |