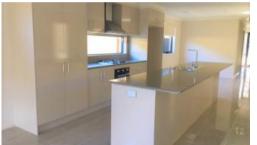

## NEW AND READY TO MOVE IN 3 BEDROOM PLUS STUDY

- Master bedroom complete with ensuite and walk in robe at the rear of the home
- Remaining two bedrooms with built in robes
- Open plan kitchen with island bench, stainless steel appliances including dishwasher and stone benches
- Study or second living area
- Tiled living and dining area with split system air conditioner
- Separate laundry
- Ducted heating
- Remote garage with internal door and rear access