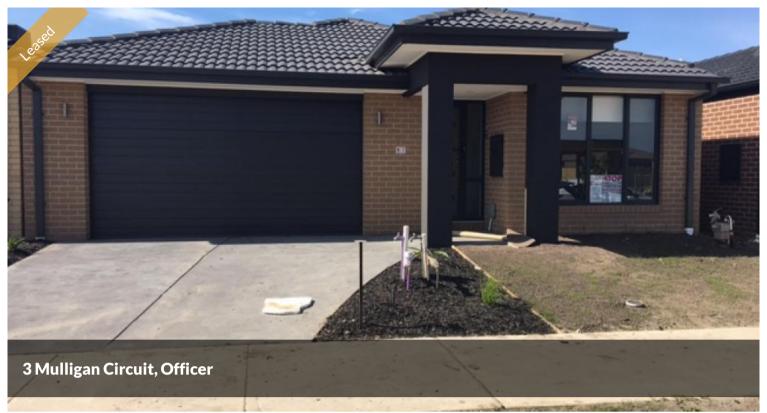

## NEW AND READY TO MOVE IN 3 BEDROOM PLUS STUDY

- Master bedroom complete with ensuite and walk in robe at the rear of the home
- Remaining two bedrooms with built in robes
- Open plan kitchen with island bench, stainless steel appliances including dishwasher and stone benches
- Study or second living area
- Tiled living and dining area with split system air conditioner
- Separate laundry
- Ducted heating
- Remote garage with internal door and rear access