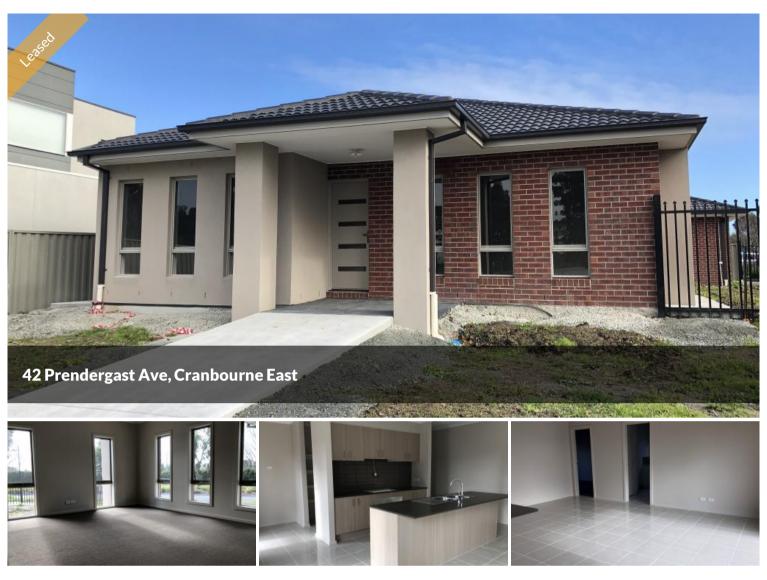

## **Brand New in Parks Edge**

This brand new 4 bedroom home is situated right across the road from Casey Fields. It is also close to Casey Race and shops.

It features 4 good sized bedrooms.

The master bedroom with large walk in robe and ensuite, with double shower and double vanities.

Remaining bedrooms all with built in robes.

The kitchen offers stone bench tops, 900mm stainless steel appliances, including dishwasher, and large walk in pantry. (Appliances to be installed once a tenant is approved)

Separate lounge area at front of home.

**Ducted Heating throughout** 

Double lock up garage with internal and rear access.

Motorized gate across driveway entry.

Please contact Laura Lake on 0423 326 975 to arrange an inspection. Photo ID is required at all inspections.