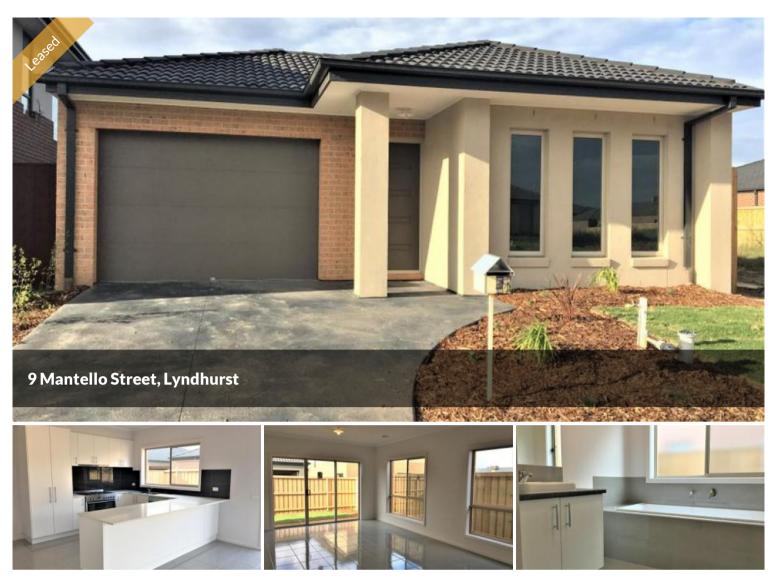

## Ready for you to move straight in

- Master bedroom with walk in robe & ensuite with large shower
- Remaining bedrooms with built in robes
- Kitchen with stainless steel appliances including dishwasher, stone benches
- Open plan kitchen, dining and living
- Bathroom with bath and separate toilet
- Laundry with external access
- Remote control garage with internal access

Extras include ducted heating & evaporative cooling

Contact Courtney Newbound to inspect on 0423 326 975

\* Please note open for inspections are subject to change, please contact our office on the day to confirm they are proceeding.