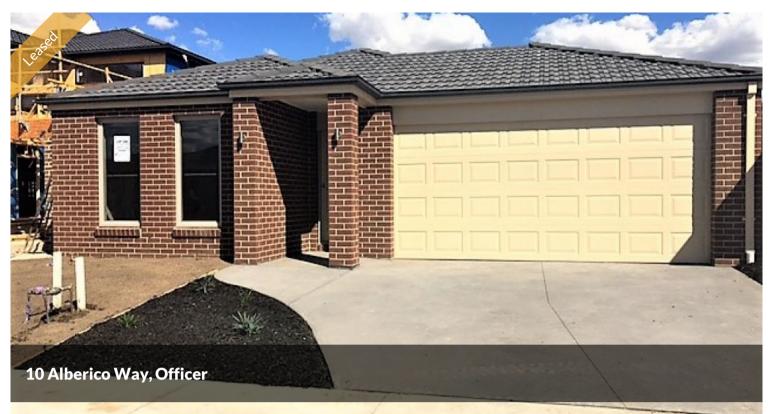

## BRAND NEW AND READY TO MOVE IN

- Master bedroom with walk in robe and ensuite
- Remaining bedrooms with built in robes
- Centrally located bathroom with separate toilet
- Open plan kitchen, family and meals area
- Kitchen with stone benches, soft closing cabinetry and dishwasher
- Study nook
- Separate laundry with external access
- Ducted heating and cooling
- Double garage with access to backyard and internal access
- \* Opens are subject to change without notice and photo ID is required at inspection