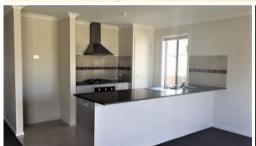

## BRAND NEW AND READY TO MOVE IN

- Master bedroom with walk in robe and ensuite
- Remaining bedrooms with built in robes
- Centrally located bathroom with separate toilet
- Open plan kitchen, family and meals area
- Kitchen with stone benches, soft closing cabinetry and dishwasher
- Study nook
- Separate laundry with external access
- Ducted heating and cooling
- Double garage with access to backyard and internal access
- \* Opens are subject to change without notice and photo ID is required at inspection