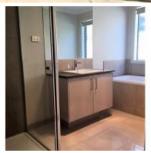

## BRAND NEW AND READY TO MOVE IN

- Master bedroom with walk in robe and ensuite
- Remaining bedrooms with built in robes
- Centrally located bathroom with separate toilet
- Open plan kitchen, family and meals area
- Kitchen with stone benches, soft closing cabinetry and dishwasher
- Study nook
- Separate laundry with external access
- Ducted heating and cooling
- Double garage with access to backyard and internal access
- \* Opens are subject to change without notice and photo ID is required at inspection