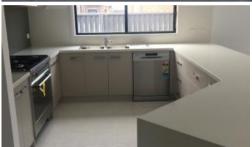

## **Great Family Home in Livingstone Estate**

- -Master bedroom with walk in robe and ensuite with twin basins, stone benches and oversized showr
- -Remaining 3 bedrooms with built in robes. Close to centrally located bathroom with bath and seperate toilet.
- -Designer hostess kitchen with stone bench tops, soft closing cabinetry, stainless steel appliances, including 900mm oven and dishwasher.
- -2 large seperate living areas.
- -All year round comfort with ducted heating and cooling.
- -Laundry with extra cupboard space and external access.
- -Double remote controlled garage with rear and internal access.
- -Low maintenance gardens.