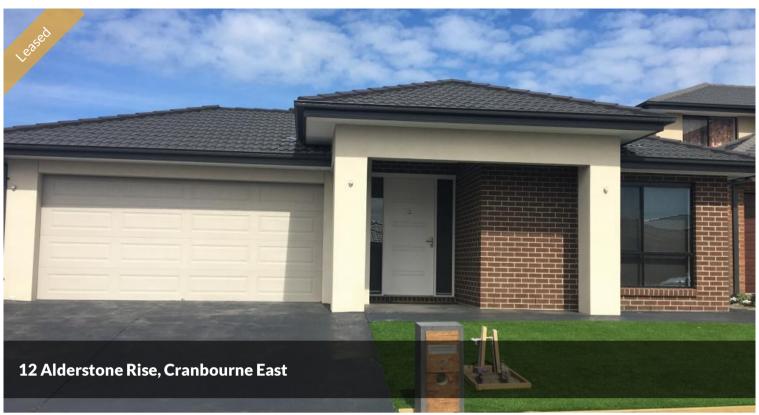

## **Great Family Home in Livingstone Estate**

- -Master bedroom with walk in robe and ensuite with twin basins, stone benches and oversized showr
- -Remaining 3 bedrooms with built in robes. Close to centrally located bathroom with bath and seperate toilet.
- -Designer hostess kitchen with stone bench tops, soft closing cabinetry, stainless steel appliances, including 900mm oven and dishwasher.
- -2 large seperate living areas.
- -All year round comfort with ducted heating and cooling.
- -Laundry with extra cupboard space and external access.
- -Double remote controlled garage with rear and internal access.
- -Low maintenance gardens.

Price \$400 per week

Property ID 811