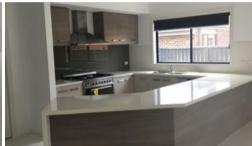

## **Great Family Home in Livingstone Estate**

- -Master bedroom with walk in robe and ensuite with twin basins, stone benches and oversized showr
- -Remaining 3 bedrooms with built in robes. Close to centrally located bathroom with bath and seperate toilet.
- -Designer hostess kitchen with stone bench tops, soft closing cabinetry, stainless steel appliances, including 900mm oven and dishwasher.
- -2 large seperate living areas.
- -All year round comfort with ducted heating and cooling.
- -Laundry with extra cupboard space and external access.
- -Double remote controlled garage with rear and internal access.
- -Low maintenance gardens.