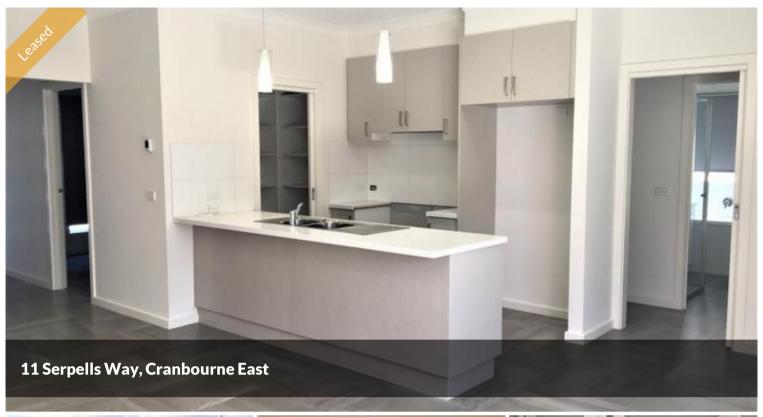

## **Brand New And Ready To Move In**

This home is sure to impress with many upgraded extras included and high quality fixtures and fittings

- Master bedroom with walk in robe and ensuite located at the front of the property.
- Bedroom 2 and 3 complete with built in robes
- 4th bedroom or study
- Open plan kitchen with stone benches, walk in pantry, 900mm appliances, dishwasher & soft closing cabinetry
- Laundry with external access
- Outdoor entertainment area
- Double remote garage with rear roller door and internal access
- Ducted heating & split system air con