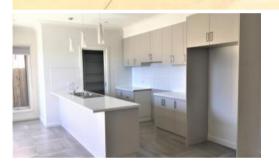

- Remaining bedrooms complete with built in robes
- Open plan kitchen with stone benches, walk in pantry, 900mm appliances,
- dishwasher & soft closing cabinetry
- Two large separate living areas
- Laundry with external access
- Outdoor entertainment area
- Double remote garage with rear roller door and internal access
- Ducted heating & split system air con