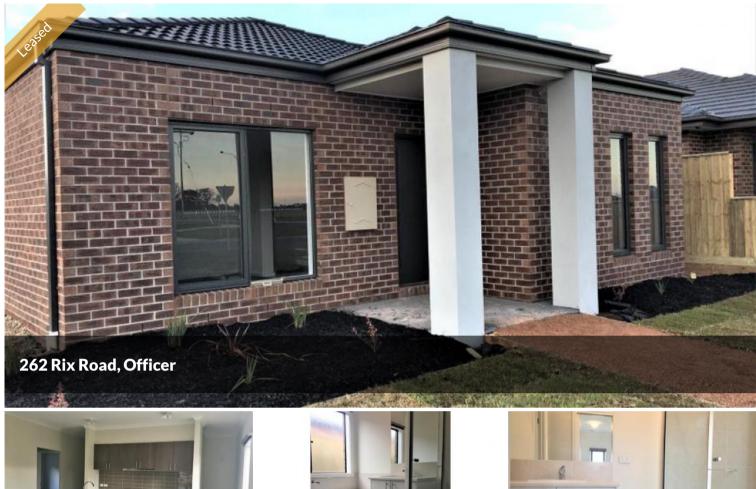

## Lavender Estate

This home has everything you need!

- Master bedroom complete with his and hers walk in robes and ensuite
- Remaining bedrooms with build in robes
- Two large separate living areas
- Centrally located bathroom with separate toilet
- Open plan kitchen/meals area with stone island bench, massive walk in pantry,
- 900mm appliances and water point to fridge cavity
- Laundry with external access
- Ducted heating and evaporative cooling
- Double remote control garage with internal access
- Alfresco area perfect for entertaining