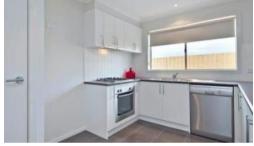

#### **Included Upgrades:**

- Kitchen bench tops 20mm edge engineered stone.
- Coloured driveway & associated path up to 30m2.
- Panel lift door with automated lifter, remote controlled.
- Mixer tapware (Basin/Shower/Wall Sink/Laundry)
- Kitchen Sink 2 x main bowl.
- TV point connected to FTA antenna
- Soft close drawers throughout
- Pull out in cupboard twin bin
- Stainless steel appliances
- Dishwasher
- All floor coverings as plan.