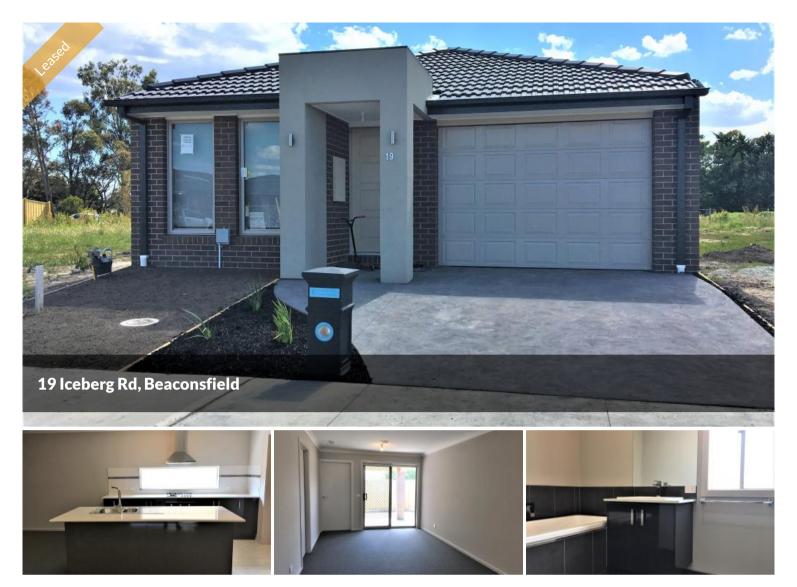

## **Family Living**

This 4 bedroom home is sure to impress with everything you will need, situated in a quiet location

- Master bedroom with ensuite and walk in robe
- Centrally located bathroom complete with bath and shower
- Open plan kitchen with stone bench, stainless steel appliances including dishwasher and a massive walk in pantry
- Laundry with external access
- Alfresco area perfect for entertaining
- Remote control garage with internal access
- Heating and cooling for all year round comfort
- Low maintenance gardens

## **Office Details**

Victorian House & Land Specialists 8 Universal Way Cranbourne West VIC 3977 Australia 03 5995 3911

This perfect family home is located close to Schools, 5 minutes to beaconsfield train station, family restaurants, minutes to the Princes Highway, Shopping

centres and the Cardinia Creek Parklands.

Beaconsfield is situated 46 km south-east of Melbourne's CBD a stone throw away from Berwick.

With everything so close to your door step and perfectly located close to all