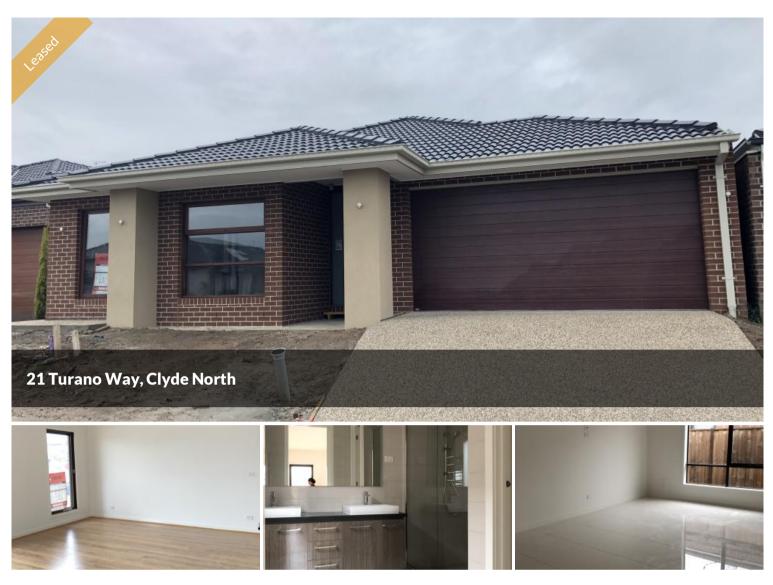

## **Brand New Family Home**

This stunning Henley home is the perfect family home. Located in the Highgrove Estate it is close to shops, public transport and several schools. It features:

- Large master bedroom with walk in robe and ensuite. The ensuite offers double vanities, stone bench tops and an oversized shower.

- The 3 remaining bedrooms are all of a good size. Two of these bedrooms offer built in robes, and the third bedroom has a walk in robe.

- Family bathroom with bath and seperate toilet.

-Good sized laundry with plenty of storage space.

- An open plan, kitchen, living and dining area. This area is perfect for entertaining, with doors that open straight out onto the alfresco area. There is also another seperate living area.

-The kitchen featured stone bench tops, with a large island bench, stainless steel appliances, including dishwasher\* and a walk in pantry with bench space and a sink.

- Ducted Heating and evaporative cooling throughout
- Double lock up garage with internal access.

🚔 4 🔊 2 🛱 2

| Price         | \$450 per week |
|---------------|----------------|
| Property Type | Rental         |
| Property ID   | 1127           |