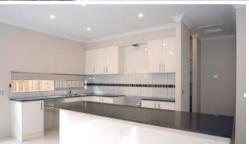

## Brand New & Ready To Move In

**Features** 

- 4 Bedrooms
- 2 Separate living areas
- Master bedroom with walk in robe and ensuite with double basins, separate toilet & oversized shower.
- Remaining bedrooms with built in robes and laminate flooring
- Open plan kitchen with stone bench tops, 900mm free standing oven, dishwasher and a massive walk in pantry
- Laundry with external access
- Double remote control garage with internal access
- Ducted heating & cooling
- Low maintenance gardens