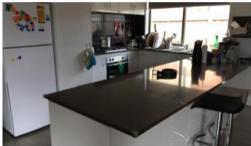

## **Three Bedroom Family Home**

- Master situated at the front of the home with ensuite and walk in robe
- Remaining bedrooms with built in robes
- Bathroom with bath and separate toilet
- Kitchen with ample cupboard space, stone benches, stainless steel appliances
- Open plan dining and living area at the rear of the home
- Double remote control garage with internal access
- Ducted heating and evaporative cooling