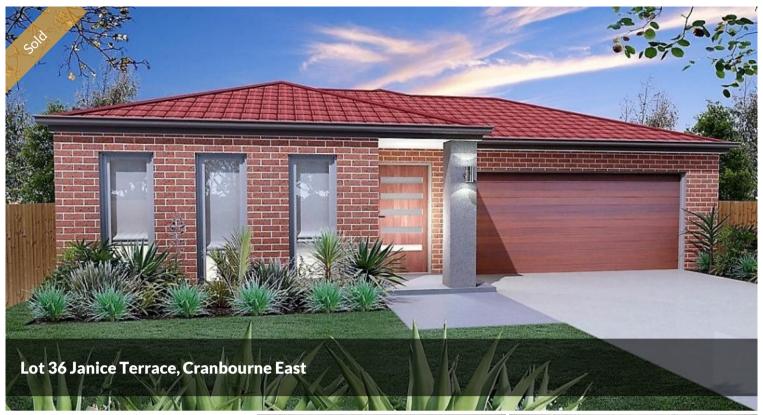

## House & Land Package in Cranbourne East

Irwin 23

A clever design to suit owner occupiers or investors. Four bedrooms, two bathrooms, meals & dual living and alfresco with double garage this house has a lot to offer.

Price SOLD for \$515,000

Property Type Residential

Property ID 327

Land Area 375 m2

Floor Area 22.60 m2