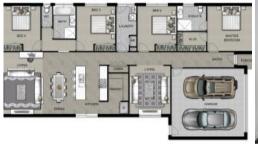

## House & Land Package in Cranbourne East

Irwin 23

A clever design to suit owner occupiers or investors. Four bedrooms, two bathrooms, meals & dual living and alfresco with double garage this house has a lot to offer.