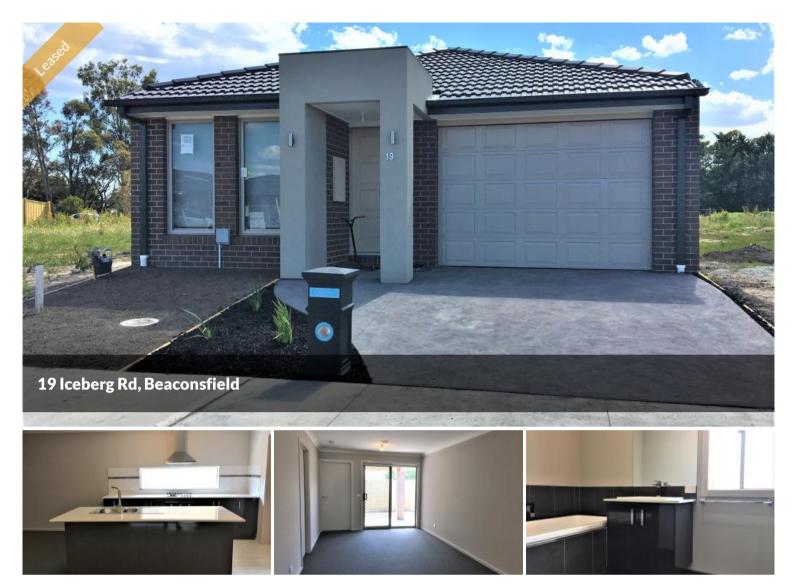

## Brand New and Ready to Move In

This 4 bedroom home is sure to impress with everything you will need, situated in a quiet location

- Master bedroom with ensuite and walk in robe
- Centrally located bathroom complete with bath and shower
- Open plan kitchen with stone bench, stainless steel appliances including dishwasher and a massive walk in pantry
- Laundry with external access
- Alfresco area perfect for entertaining
- Remote control garage with internal access
- Heating and cooling for all year round comfort
- Low maintenance gardens

## **Office Details**

Victorian House & Land Specialists 8 Universal Way Cranbourne West VIC 3977 Australia 03 5995 3911

This perfect family home is located close to Schools, 5 minutes to beaconsfield train station, family restaurants, minutes to the Princes Highway, Shopping

centres and the Cardinia Creek Parklands.

Beaconsfield is situated 46 km south-east of Melbourne's CBD a stone throw away from Berwick.

With everything so close to your door step and perfectly located close to all