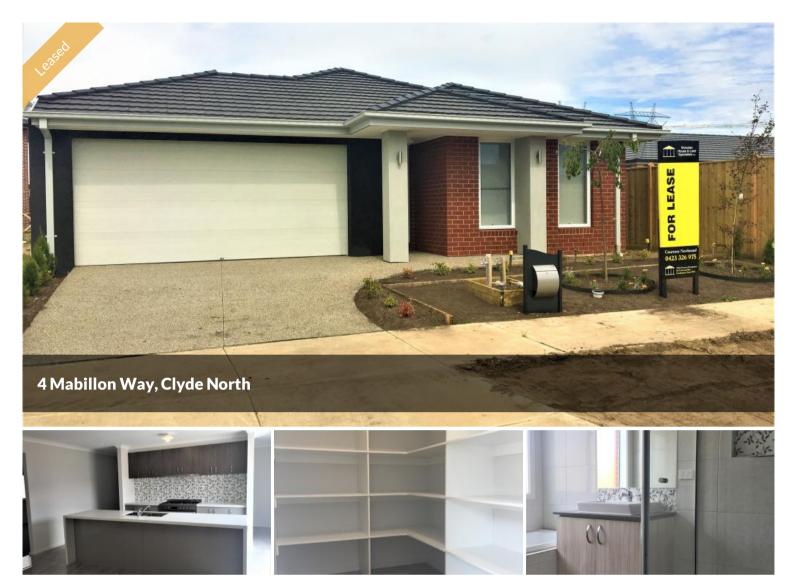

## **Brand New - St Germain**

- Master bedroom located at the front of the property with walk in robe and ensuite with large shower and twin basins
- Open plan kitchen with 900mm oven dishwasher and massive walk in pantry
- Dining area overlooking the alfresco area
- Two seperate living areas
- Large laundry with external access
- Gas ducted heating and evaporative cooling
- Double remote control garage with internal access

Contact Courtney to arrange an inspection on 0423 326 975

\* Landscaping will be completed prior to a tenant moving in

Price \$390.00 per week

Property ID Rental 402