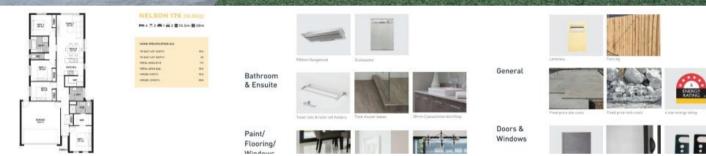

TURNKEY INCLUSIONS:

- FIXED PRICE SITE COSTS
- FIXED PRICE ROCK COSTS
- 900MM APPLIANCES

🚔 4 🔊 2 🛱 2

| Price         | \$715,000   |
|---------------|-------------|
| Property Type | Residential |
| Property ID   | 4603        |

## **Office Details**

Victorian House & Land Specialists 0480 49 11 44

- 20MM STONE BENCHTOP TO KITCHEN/ENS/BATH
- DISHWASHER
- TILES SHOWER BASES
- FLOORING THROUGHOUT
- 3 COATS PAINTING TO INTERNAL WALLS
- BLOCKOUT ROLLER BLINDS
- 2 SPLIT SYSTEM + GAS DUCTED HEATING
- LED DOWNLIGHTS
- LANDSCAPING TO REAR PLUS FRONT
- CONCRETE LETTERBOX
- CLOTHESLINE
- FENCING
- REMOTE CONTROL TO GARAGE DOOR
- FLYSCREEN TO WINDOWS.
- AND SO MUCH MORE....