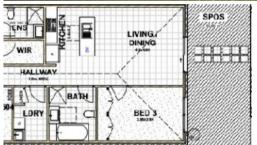

Property Type Residential

Property ID 5

**Land Area** 331 m2 **Floor Area** 148.64 m2