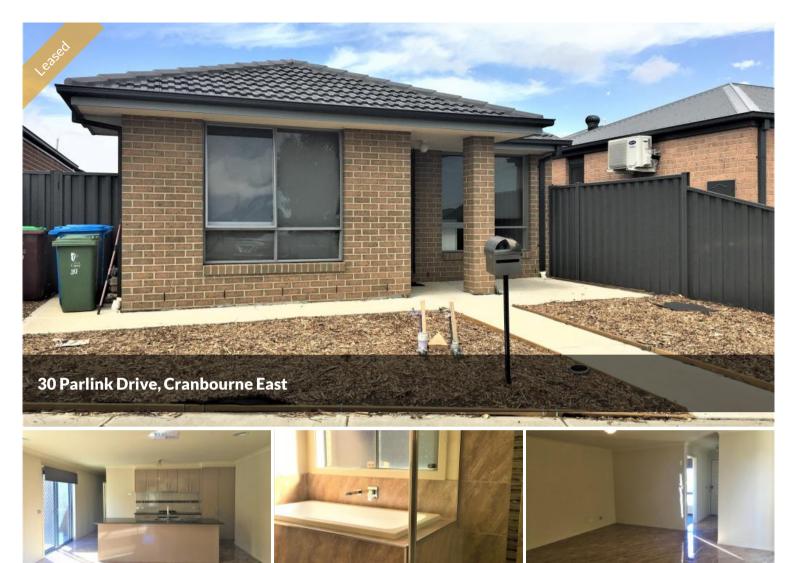

## Three bedroom plus study

This home features quality fixtures and fittings throughout

- \* Master bedroom complete with walk in robe and ensuite
- \* Remaining bedrooms with built in robes
- \* Kitchen complete with ample cupboard space, stainless steel appliances including dishwasher and stone benches
- \* Centrally located bathroom with separate toilet
- \* Double remote control garage with internal access
- \* Laundry with external access
- \* Ducted heating and cooling

Price \$380 per Week

Property ID S20

**Agent Details** 

Office Details

Victorian House & Land Specialists 0480 49 11 44