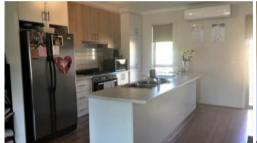

## **Quiet Location**

- Master bedroom located downstairs with walk in robe and ensuite
- Remaining bedrooms with built in robes
- Open plan kitchen, living and dining area
- Kitchen with ample cupboard space, island bench, 900mm oven and dishwasher
- Separate powder room upstairs
- Laundry with external access
- Garage with external and internal access
- Ducted heating and cooling
- \* Opens are subject to change without notice, please contact our office prior to the inspection