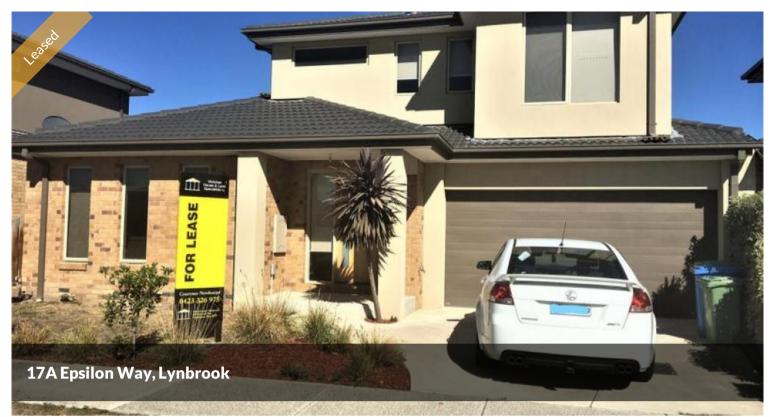

## **Quiet Location**

- Master bedroom located downstairs with walk in robe and ensuite
- Remaining bedrooms with built in robes
- Open plan kitchen, living and dining area
- Kitchen with ample cupboard space, island bench, 900mm oven and dishwasher
- Separate powder room upstairs
- Laundry with external access
- Garage with external and internal access
- Ducted heating and cooling
- \* Opens are subject to change without notice, please contact our office prior to the inspection

**Price** \$380 per Week

Property ID S40