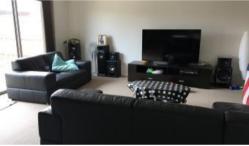

## **Three Bedroom Family Home**

- Master situated at the front of the home with ensuite and walk in robe
- Remaining bedrooms with built in robes
- Bathroom with bath and separate toilet
- Kitchen with ample cupboard space, stone benches, stainless steel appliances
- Open plan dining and living area at the rear of the home
- $\hbox{-}\, \mathsf{Double}\, \mathsf{remote}\, \mathsf{control}\, \mathsf{garage}\, \mathsf{with}\, \mathsf{internal}\, \mathsf{access}\, \\$
- Ducted heating and evaporative cooling