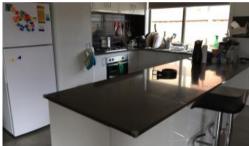

## **Three Bedroom Family Home**

- Master situated at the front of the home with ensuite and walk in robe
- Remaining bedrooms with built in robes
- Bathroom with bath and separate toilet
- Kitchen with ample cupboard space, stone benches, stainless steel appliances
- Open plan dining and living area at the rear of the home
- $\hbox{-}\, \mathsf{Double}\, \mathsf{remote}\, \mathsf{control}\, \mathsf{garage}\, \mathsf{with}\, \mathsf{internal}\, \mathsf{access}\, \\$
- Ducted heating and evaporative cooling