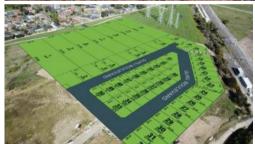

28.70n

LOT 6 3855m<sup>2</sup>

29.96m

(117.40)

12.50m

Lot 6 Guru Boulevard (Lynbrook Greens), Lynbrook

## READY TO BUILD! CLOSE TO RAILWAY STATION!

Walking distance from Merinda Park Train Station and next to Temple. Easy access to freeways. Introducing this 3855m2 vacant land in Lynbrook Greens Estate, Lynbrook. Located close to the Merinda Park Train Station, Shops, Schools and other amenities. Take advantage of this chance to secure a piece of real estate in a newly emerging estate.