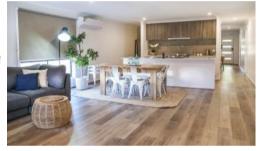

## **Included Upgrades:**

- Kitchen bench tops 20mm edge engineered stone.
- Panel lift door with automated lifter, remote controlled.
- Mixer tapware (Basin/Shower/Wall Sink/Laundry)
- Kitchen Sink 2 x main bowl.
- 1 TV points connected to FTA antenna
- Soft close drawers throughout
- Pull out in cupboard twin bin
- SS Appliances
- Dishwasher
- All floor coverings as plan.