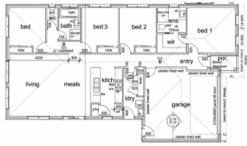

Price \$665,500\*
Property Type Residential
Property ID 5818
Land Area 343 m2
Floor Area 186 m2