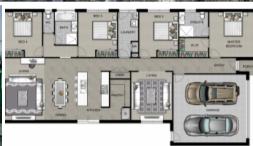

Price \$733,100\*
Property Type Residential
Property ID 5831
Land Area 411 m2
Floor Area 210 m2