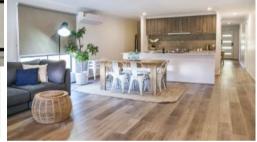

### Included Upgrades:

- Kitchen bench tops 20mm edge engineered stone.
- Coloured driveway & associated path allowance.
- Panel lift door with automated lifter, remote controlled.
- Mixer tapware (Basin/Shower/Wall Sink/Laundry)
- Kitchen Sink 2 x main bowl.
- 1 TV points connected to FTA antenna
- Soft close drawers throughout
- Pull out in cupboard twin bin
- SS Appliances
- Dishwasher
- All floor coverings as plan.