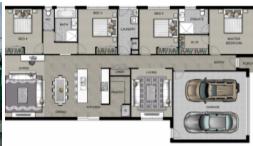

### **BAND NEW H&L!**

Brand New House & Land to be constructed in Grantville! Fully customizable designs & finance options are available. Call Matthew on 0434 793 008 for more information.

## Included Upgrades:

- Kitchen bench tops 20mm edge engineered stone.
- Coloured driveway & associated path allowance.
- Panel lift door with automated lifter, remote controlled.
- Mixer tapware (Basin/Shower/Wall Sink/Laundry)
- Kitchen Sink 2 x main bowl.
- 1 TV points connected to FTA antenna
- Soft close drawers throughout
- Pull out in cupboard twin bin
- SS Appliances
- Dishwasher
- All floor coverings as plan.

\*House is to be constructed. Price is subject to site costs, additional design guidelines & travel when applicable. The base price includes standard brick façade images for illustr