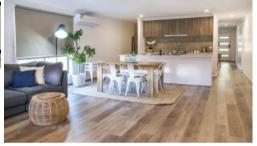

## Included Upgrades:

- Kitchen bench tops 20mm edge engineered stone.
- Coloured driveway & associated path allowance.
- Panel lift door with automated lifter, remote controlled.
- Mixer tapware (Basin/Shower/Wall Sink/Laundry)
- Kitchen Sink 2 x main bowl.
- 1 TV points connected to FTA antenna
- Soft close drawers throughout
- Pull out in cupboard twin bin
- SS Appliances
- Dishwasher
- All floor coverings as plan.