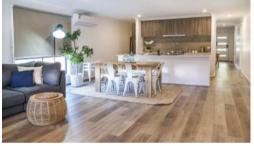

#### Included Upgrades:

- Kitchen bench tops 20mm edge engineered stone.
- Coloured driveway & associated path allowance.
- Panel lift door with automated lifter, remote controlled.
- Mixer tapware (Basin/Shower/Wall Sink/Laundry)
- Kitchen Sink 2 x main bowl.
- 1 TV points connected to FTA antenna
- Soft close drawers throughout
- Pull out in cupboard twin bin
- SS Appliances
- Dishwasher
- All floor coverings as plan.