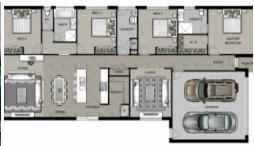

Price \$612,800\*
Property Type Residential
Property ID 5839
Floor Area 210 m2

#### Included Upgrades:

- Kitchen bench tops 20mm edge engineered stone.
- Coloured driveway & associated path allowance.
- Panel lift door with automated lifter, remote controlled.
- Mixer tapware (Basin/Shower/Wall Sink/Laundry)
- Kitchen Sink 2 x main bowl.
- 1 TV points connected to FTA antenna
- Soft close drawers throughout
- Pull out in cupboard twin bin
- SS Appliances
- Dishwasher
- All floor coverings as plan.