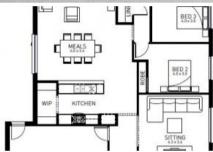

TURNKEY INCLUSIONS:

🛏 4 🔊 2 🛱 2 🗔 816 m2

| Price         | \$675,000   |
|---------------|-------------|
| Property Type | Residential |
| Property ID   | 5844        |
| Land Area     | 816 m2      |
| Floor Area    | 235 m2      |