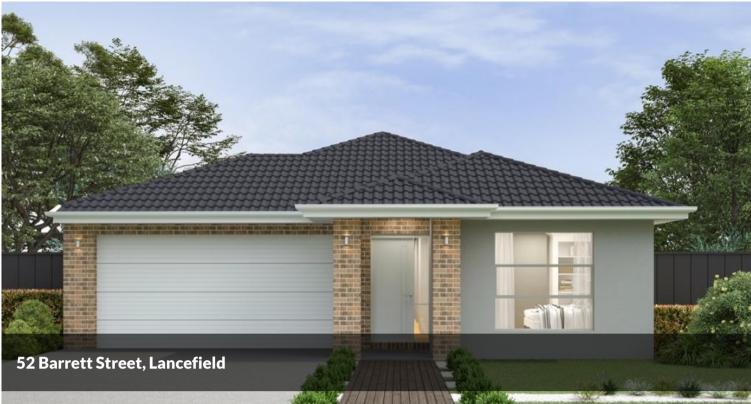

TURNKEY INCLUSIONS:

🛏 4 🔊 2 🛱 2 🗔 816 m2

| Price         | \$675,000   |
|---------------|-------------|
| Property Type | Residential |
| Property ID   | 5844        |
| Land Area     | 816 m2      |
| Floor Area    | 235 m2      |

\*Land is available at the time this publication was advertised. kindly enquire with agent for availability. The price does not include transfer duty, settlement costs, community infrastructure levies imposed, or any other fees or disbursements associated with the settlement of the land. Building Construction price is subject to additional design guidelines & travel when applicable. Base price includes standard brick façade. Price/information is subject to change without notice. Images are for illustration purpose only and house is to be constructed.