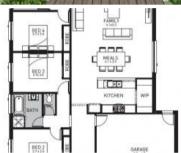

TURNKEY INCLUSIONS:

🛏 4 🔊 2 🛱 2 🗔 816 m2

| Price         | \$675,000   |
|---------------|-------------|
| Property Type | Residential |
| Property ID   | 5844        |
| Land Area     | 816 m2      |
| Floor Area    | 235 m2      |