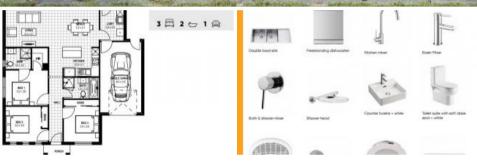

## Victorian House & Land Specialists!!!

Our fixed price home and land packages include all the housing luxuries, so there are no hidden extras.

**TURNKEY INCLUSIONS:** 

Ø FIXED PRICE SITE COSTS INC ROCK REMOVAL

Ø PREMIUM QUALITY KITCHEN APPLIANCES WITH DISHWASHER

**Price** \$610,299 - Titled Land

Property Type Residential

Property ID 5847

### Office Details

Victorian House & Land Specialists 8 Universal Way Cranbourne West VIC 3977 Australia 03 5995 3911

- Ø 20MM CAESARSTONE BENCHTOP TO KITCHEN, LAUNDRY, ENSUITE AND BATHROOM
- Ø CERAMIC TILES TO ENTRY/ HALLWAY/ KITCHEN/MEALS AND WET AREAS
- Ø PREMIUM CARPET TO ALL BEDROOM
- Ø TILED SKIRTING TO GARAGE
- Ø WASHABLE PAINT TO INTERNAL WALLS
- Ø HOLLAND BLINDS TO ALL WINDOWS AND SLIDING DOORS
- Ø SPLIT SYSTEM + GAS DUCTED HEATING
- Ø LED DOWNLIGHTS THROUGHOUT
- Ø DOORBELL TO FRONT ENTRANCE
- Ø LANDSCAPING TO REAR PLUS FRONT
- Ø LFTTFRBOX
- Ø CLOTHESLINE
- Ø FULL SHARE FENCING TO 3 SIDES
- Ø REMOTE CONTROL TO GARAGE DOOR
- Ø FLYSCREEN TO WINDOWS AND SLIDING DOOR.
- Ø AND SO MUCH MORE....
- \*Price is subject to additional design guidelines & travel when applicable. Base price includes standard brick façade. Price/information is subject to change without notice. Images are for illustration purposes only. All the images are not for actual house but from our previous workmanship and House to be built.