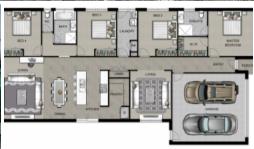

Price \$687,800\*
Property Type Residential
Property ID 5860
Land Area 700 m2

210 m2

## Included Upgrades:

- Kitchen bench tops 20mm edge engineered stone.
- Coloured driveway & associated path allowance.
- Panel lift door with automated lifter, remote controlled.
- Mixer tapware (Basin/Shower/Wall Sink/Laundry)
- Kitchen Sink 2 x main bowl.
- 1 TV points connected to FTA antenna
- Soft close drawers throughout
- Pull out in cupboard twin bin
- SS Appliances
- Dishwasher
- All floor coverings as plan.