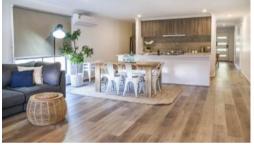

## Included Upgrades:

- Kitchen bench tops 20mm edge engineered stone.
- Coloured driveway & associated path allowance.
- Panel lift door with automated lifter, remote controlled.
- Mixer tapware (Basin/Shower/Wall Sink/Laundry)
- Kitchen Sink 2 x main bowl.
- 1 TV points connected to FTA antenna
- Soft close drawers throughout
- Pull out in cupboard twin bin
- SS Appliances
- Dishwasher
- All floor coverings as plan.