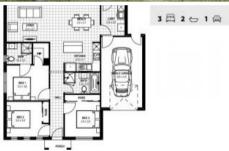

## Victorian House & Land Specialists!!!

Our fixed price home and land packages include all the housing luxuries, so there are no hidden extras.

**TURNKEY INCLUSIONS:** 

**3 2 3** 1

Price \$574,927 - Fixed Price

## Office Details

Victorian House & Land Specialists 8 Universal Way Cranbourne West VIC 3977 Australia 03 5995 3911

Ø FIXED PRICE SITE COSTS INC ROCK REMOVAL

- Ø PREMIUM QUALITY KITCHEN APPLIANCES WITH DISHWASHER
- Ø 20MM CAESARSTONE BENCHTOP TO KITCHEN, LAUNDRY, ENSUITE AND BATHROOM
- Ø CERAMIC TILES TO ENTRY/ HALLWAY/ KITCHEN/MEALS AND WET ARFAS
- Ø PREMIUM CARPET TO ALL BEDROOM
- Ø TILED SKIRTING TO GARAGE
- Ø WASHABLE PAINT TO INTERNAL WALLS
- Ø HOLLAND BLINDS TO ALL WINDOWS AND SLIDING DOORS
- Ø SPLIT SYSTEM + GAS DUCTED HEATING
- Ø LED DOWNLIGHTS THROUGHOUT
- Ø DOORBELL TO FRONT ENTRANCE
- Ø LANDSCAPING TO REAR PLUS FRONT
- Ø LFTTFRBOX
- Ø CLOTHESLINE
- Ø FULL SHARE FENCING TO 3 SIDES
- Ø REMOTE CONTROL TO GARAGE DOOR
- Ø FLYSCREEN TO WINDOWS AND SLIDING DOOR.
- Ø AND SO MUCH MORE....