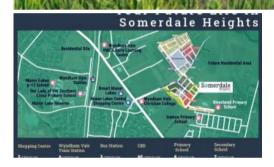

## SOMERDALE HEIGHTS Estate in Wyndham Vale proudly presented by the Victorian House and Land Specialists

- Supermarket site within the Estate
- Riverbend Primary school, started in Jan 2021, within walking distance.
- Manor Lakes Shopping centre is only 5 mins walk.
- Wyndham Vale Train station is approx. 10-15 mins walk.

At Wyndham Vale, you have the benefit of living in an address connected to everything you could possibly need, including Wyndham Vale Train Station, schools, shopping, and a medical centre all close by. It is a place where convenience and lifestyle go hand in hand.