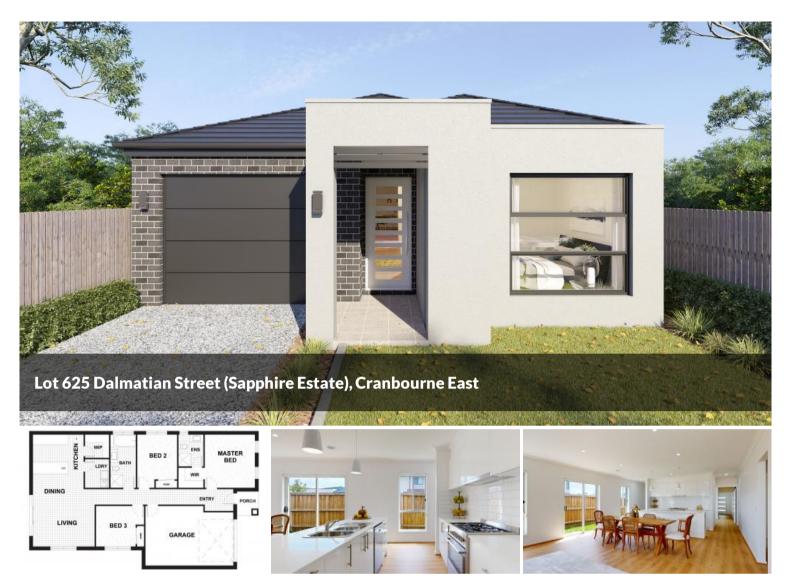

# Grab this Deal: House & Land Package with Discount on Titled Land

Discover the epitome of luxury living with this exceptional house and land package, to be built on Titled Land within the highly sought-after Sapphire Estate, Cranbourne East. Nestled in a thriving community, enjoy easy access to amenities like Casey RACE, Shopping on Clyde, Cranbourne Park Shopping Centre, Botanic Ridge Village, schools, and Cranbourne Train Station. Ideal for property investors and first-home buyers alike.

## 🔚 3 🔊 2 🖨 1 🗔 350 m2

| Price                     | \$633,270 Titled Land |
|---------------------------|-----------------------|
| Property Type Residential |                       |
| Property ID               | 5896                  |
| Land Area                 | 350 m2                |
| Floor Area                | 130 m2                |

\* Price and information are subject to change without notice. Price is subject to site costs, additional design guidelines & travel when applicable. Base price includes standard brick façade. House is to be constructed. Images are for illustration purposes only.